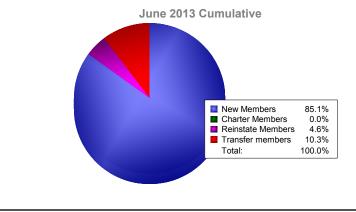

| Year                                                                                                                         | New<br>Clubs | Dropped<br>Clubs | Gain/<br>Loss<br>Clubs | New<br>Members          | Charter<br>Members | Reinstate<br>Members | Transfer<br>Members               | Total<br>Member<br>Added | Total<br>Members<br>Dropped | Gain/<br>Loss<br>Members |
|------------------------------------------------------------------------------------------------------------------------------|--------------|------------------|------------------------|-------------------------|--------------------|----------------------|-----------------------------------|--------------------------|-----------------------------|--------------------------|
| 2008-2009                                                                                                                    | 2            | 0                | 2                      | 86                      | 48                 | 6                    | 7                                 | 147                      | -161                        | -14                      |
| 2009-2010                                                                                                                    | 1            | -1               | 0                      | 89                      | 22                 | 4                    | 7                                 | 122                      | -101                        | 21                       |
| 2010-2011                                                                                                                    | 0            | -3               | -3                     | 41                      | 0                  | 1                    | 5                                 | 47                       | -164                        | -117                     |
| 2011-2012                                                                                                                    | 0            | -1               | -1                     | 71                      | 0                  | 8                    | 12                                | 91                       | -130                        | -39                      |
| 2012-2013                                                                                                                    | 0            | -1               | -1                     | 74                      | 0                  | 4                    | 9                                 | 87                       | -108                        | -21                      |
| Average                                                                                                                      | 1            | -1               | -1                     | 72                      | 14                 | 5                    | 8                                 | 99                       | -133                        | -34                      |
| Clubs                                                                                                                        |              |                  |                        |                         |                    |                      |                                   |                          |                             |                          |
| $ \begin{array}{cccccccccccccccccccccccccccccccccccc$                                                                        |              |                  |                        |                         |                    |                      |                                   |                          |                             |                          |
| -3 2008-2009 2009-2010 2010-2011 2011-2012 2012-2013<br>New Clubs Dropped Clubs Gain/Loss Clubs<br>Members                   |              |                  |                        |                         |                    |                      |                                   |                          |                             |                          |
| 150<br>100<br>147<br>122<br>21<br>47<br>91<br>87<br>-39<br>-21<br>-39<br>-21<br>-108<br>-101<br>-164<br>-107<br>-130<br>-108 |              |                  |                        |                         |                    |                      |                                   |                          |                             |                          |
| -200                                                                                                                         | 2008-2       |                  | 2009<br>mbers A        | 0-2010<br>dded <b>=</b> | 2010-2<br>Members  |                      | 2011-20 <sup>2</sup><br>Gain/Loss |                          | 2012-2013                   |                          |
| Membership Composition     Gender Comparison       June 2013 Cumulative     June 2013 Cumulative                             |              |                  |                        |                         |                    |                      |                                   |                          |                             |                          |